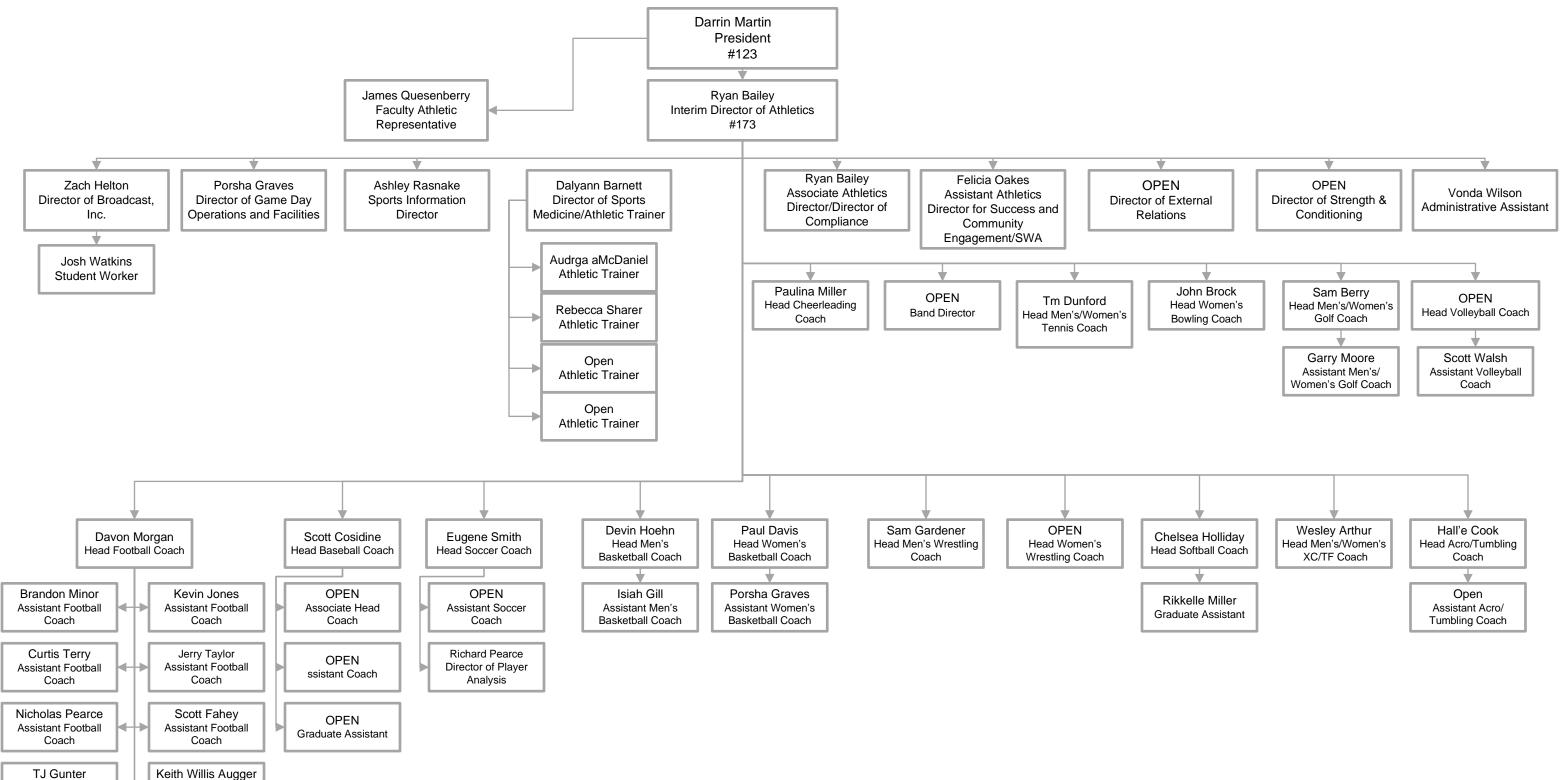

### BSU Organizational Chart Athletics Department

Assistant Football

Coach

Assistant Football

Coach