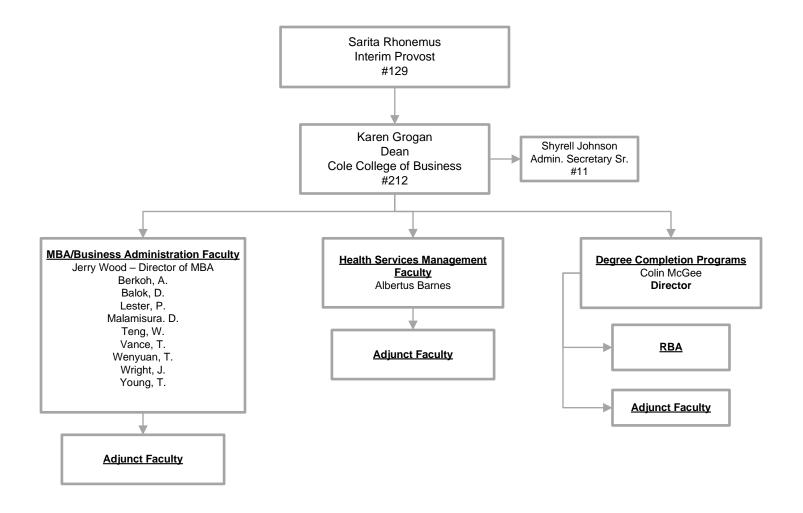

U Organizational Chart Technology



### BSU Organizational Chart Athletics Department



Keith Willis Augger

Assistant Football

Coach

TJ Gunter Assistant Football

Coach

#### BSU Organizational Chart Human Resources



### BSU Organizational Chart Marketing



### BSU Organizational Chart PHYSICAL PLANT



### BSU Organizational Chart Division of Student Affairs



#### BSU Organizational Chart Provost and Academic Affairs



Asst. B

\* Funded by Title III

3 Student Workers

Part Time up to

20 hours

1 Student Workers

Part Time up to

20 hours

### BSU Organizational Chart College of Health Sciences



### BSU Organizational Chart College of Arts, Education, & Social Sciences



### BSU Organizational Chart College of STEM



### BSU Organizational Chart Cole College of Business