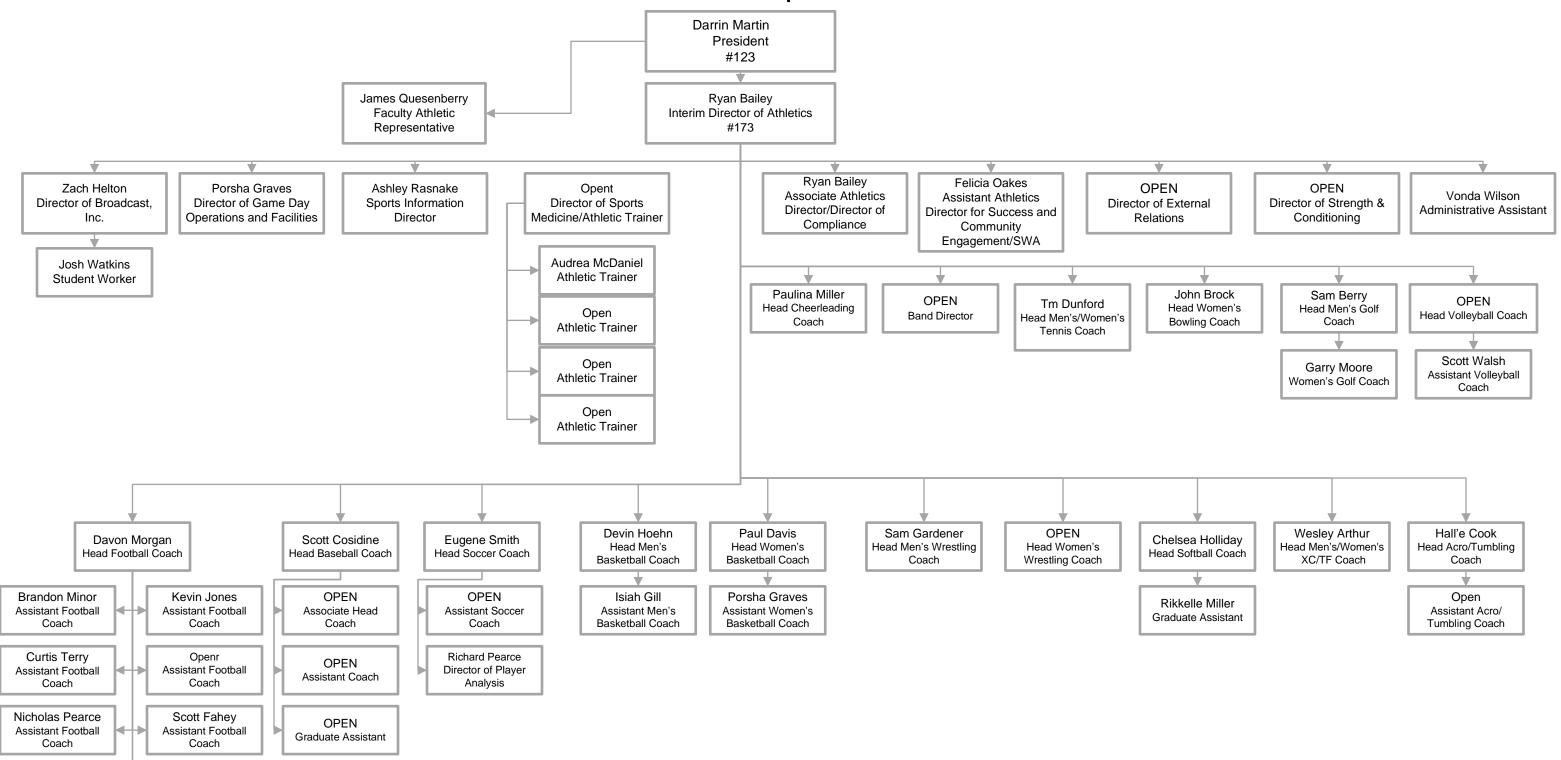

### BSU Organizational Chart Athletics Department

Keith Willis Augger

Assistant Football

Coach

TJ Gunter Assistant Football

Coach