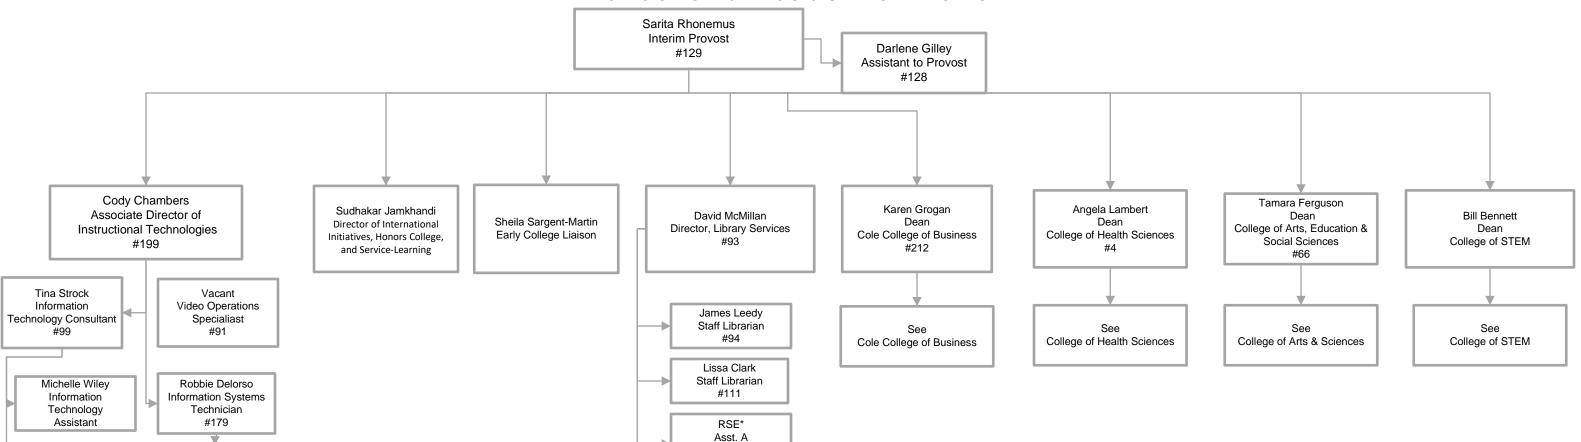

#### BSU Organizational Chart Provost and Academic Affairs

Asst. B

\* Funded by Title III

3 Student Workers

Part Time up to

20 hours

1 Student Workers

Part Time up to

20 hours