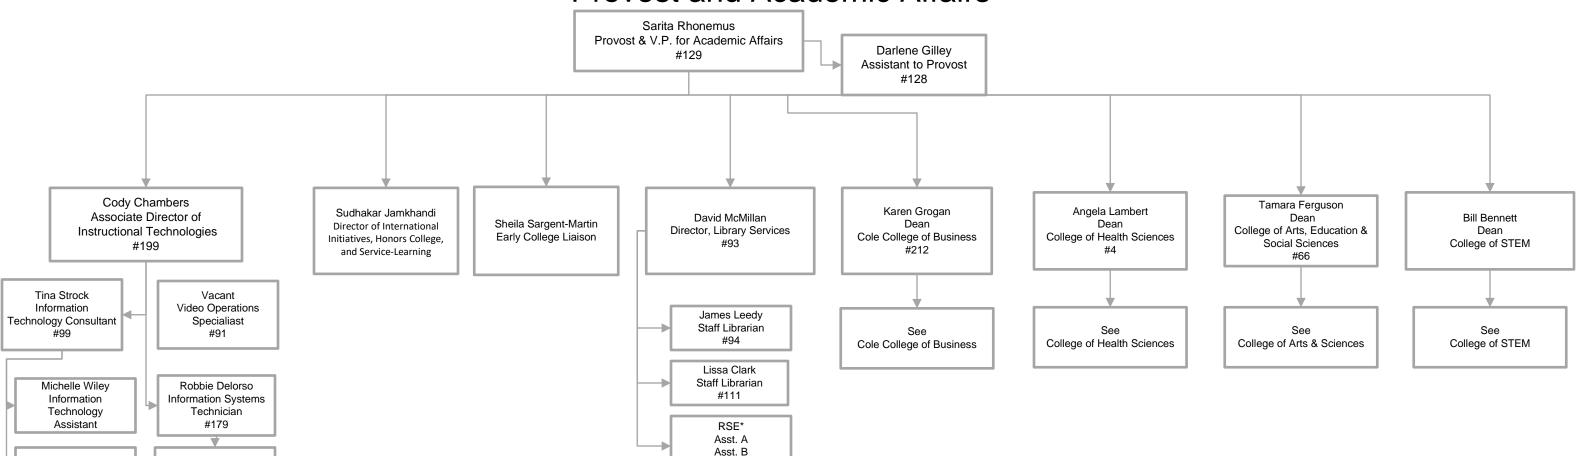

#### BSU Organizational Chart Provost and Academic Affairs

\* Funded by Title III

3 Student Workers

Part Time up to

20 hours

1 Student Workers

Part Time up to

20 hours