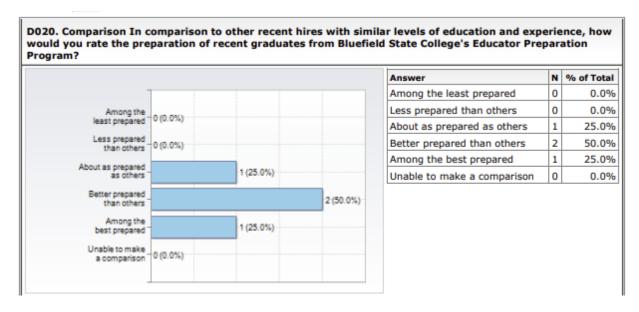

When asked in comparison to other recent hires with similar levels of education and experience, how would you rate the preparation of recent graduates from Bluefield State College's Educator Preparation Program 1, 25% responded *About as prepared as others*, 2, 50%, *Better prepared than others*, and 1, 25% *Among the best prepared*.