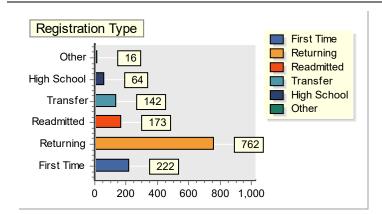

| Registration Type | <u>Head</u> | Percent | FTE    | Percent | Avg Age |
|-------------------|-------------|---------|--------|---------|---------|
| First Time        | 222         | 16.10%  | 219.80 | 18.49%  | 19      |
| Returning         | 762         | 55.26%  | 685.47 | 57.65%  | 24      |
| Readmitted        | 173         | 12.55%  | 138.40 | 11.64%  | 27      |
| Transfer          | 142         | 10.30%  | 124.00 | 10.43%  | 25      |
| High School       | 64          | 4.64%   | 17.47  | 1.47%   | 17      |
| Other             | 16          | 1.16%   | 3.87   | 0.33%   | 36      |
| TOTAL             | 1379        | 100     | 1189   | 100     | 25      |