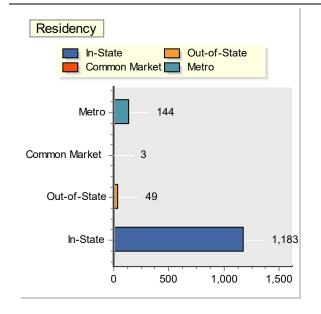

| Residency     | <u>Head</u> | Percent | FTE     | Percent | Avg Age |
|---------------|-------------|---------|---------|---------|---------|
| In-State      | 1183        | 85.79%  | 1010.00 | 84.95%  | 24      |
| Out-of-State  | 49          | 3.55%   | 48.07   | 4.04%   | 21      |
| Common Market | 3           | 0.22%   | 3.00    | 0.25%   | 25      |
| Metro         | 144         | 10.44%  | 127.93  | 10.76%  | 23      |
| TOTAL         | 1379        | 100     | 1189    | 100     | 25      |