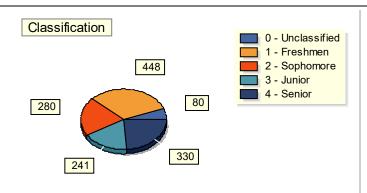

### **Student Profile Analysis**

COLLEGE WIDE SUMMARY Fall Term 2017 Census

| Classification   | Head | Percent | FTE    | Percent | Avg Age |
|------------------|------|---------|--------|---------|---------|
| 0 - Unclassified | 80   | 5.80%   | 21.33  | 1.79%   | 21      |
| 1 - Freshmen     | 448  | 32.49%  | 418.60 | 35.21%  | 21      |
| 2 - Sophomore    | 280  | 20.30%  | 257.27 | 21.64%  | 23      |
| 3 - Junior       | 241  | 17.48%  | 226.47 | 19.05%  | 25      |
| 4 - Senior       | 330  | 23.93%  | 265.33 | 22.32%  | 28      |
|                  |      |         |        |         |         |
| TOTAL            | 1379 | 100     | 1189   | 100     | 25      |