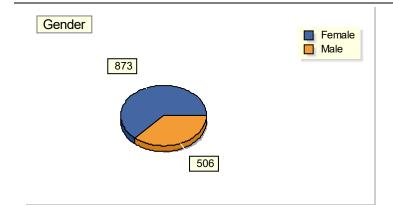

| <u>Gender</u> | Head | Percent | FTE    | Percent | Avg Age |
|---------------|------|---------|--------|---------|---------|
| Female        | 873  | 63.31%  | 729.47 | 61.40%  | 24      |
| Male          | 506  | 36.69%  | 459.53 | 38.60%  | 23      |
| TOTAL         | 1379 | 100     | 1189   | 100     | 25      |