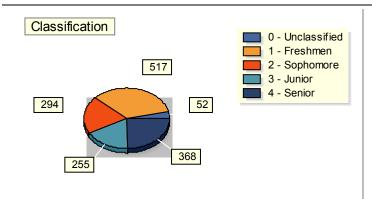

### **Student Profile Analysis**

COLLEGE WIDE SUMMARY Fall Term 2015 Census

| Classification   | Head | Percent | FTE    | Percent | Avg Age |
|------------------|------|---------|--------|---------|---------|
| 0 - Unclassified | 52   | 3.50%   | 17.27  | 1.32%   | 25      |
| 1 - Freshmen     | 517  | 34.79%  | 482.00 | 36.89%  | 21      |
| 2 - Sophomore    | 294  | 19.78%  | 265.10 | 20.29%  | 24      |
| 3 - Junior       | 255  | 17.16%  | 235.33 | 18.01%  | 25      |
| 4 - Senior       | 368  | 24.76%  | 306.83 | 23.48%  | 28      |
|                  |      |         |        |         |         |
| TOTAL            | 1486 | 100.0%  | 1306.5 | 100.0%  | 24      |