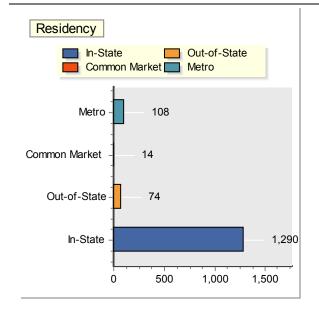

| Residency     | <u>Head</u> | Percent | FTE     | Percent | Avg Age |
|---------------|-------------|---------|---------|---------|---------|
| In-State      | 1290        | 86.81%  | 1119.07 | 85.65%  | 24      |
| Out-of-State  | 74          | 4.98%   | 74.13   | 5.67%   | 21      |
| Common Market | 14          | 0.94%   | 14.53   | 1.11%   | 22      |
| Metro         | 108         | 7.27%   | 98.80   | 7.56%   | 23      |
|               |             |         |         |         |         |
| TOTAL         | 1486        | 100.0%  | 1306.5  | 100.0%  | 24      |