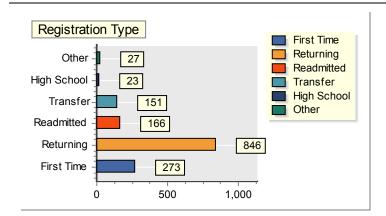

| Registration Type | <u>Head</u> | Percent | FTE    | Percent | Avg Age |
|-------------------|-------------|---------|--------|---------|---------|
| First Time        | 273         | 18.37%  | 267.40 | 20.47%  | 19      |
| Returning         | 846         | 56.93%  | 759.73 | 58.15%  | 25      |
| Readmitted        | 166         | 11.17%  | 129.73 | 9.93%   | 28      |
| Transfer          | 151         | 10.16%  | 133.13 | 10.19%  | 25      |
| High School       | 23          | 1.55%   | 8.60   | 0.66%   | 17      |
| Other             | 27          | 1.82%   | 7.93   | 0.61%   | 31      |
| TOTAL             | 1486        | 100.0%  | 1306.5 | 100.0%  | 24      |