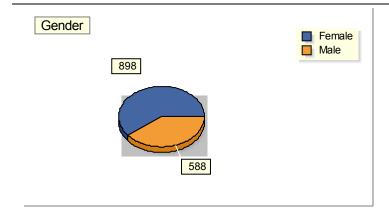

| Gender | Head | Percent | FTE    | Percent | Avg Age |
|--------|------|---------|--------|---------|---------|
| Female |      | 60.43%  |        |         | 25      |
| Male   | 588  | 39.57%  | 531.47 | 40.70%  | 23      |
| TOTAL  | 1486 | 100.0%  | 1306.5 | 100.0%  | 24      |