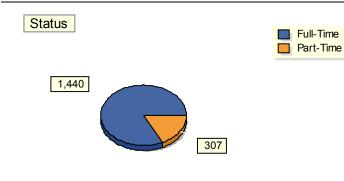

## Student Profile Analysis

COLLEGE WIDE SUMMARY Fall Semester 2013 Census

| Status    | Head | Percent | FTE    | Percent | <u>Avg Age</u> |
|-----------|------|---------|--------|---------|----------------|
| Full-Time | 1440 | 82.4%   | 1408.3 | 90.5%   | 24             |
| Part-Time | 307  | 17.6%   | 147.7  | 9.5%    | 28             |
| TOTAL     | 1747 | 100.0%  | 1556.0 | 100.0%  | 25             |