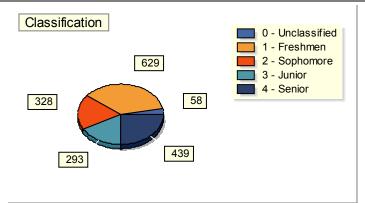

## **Student Profile Analysis**

COLLEGE WIDE SUMMARY Fall Semester 2013 Census

| ge |
|----|
| 23 |
| 22 |
| 24 |
| 26 |
| 29 |
|    |
| 25 |
|    |

| Registration Type | Head | Percent | FTE    | Percent | <u>Avg Age</u> |
|-------------------|------|---------|--------|---------|----------------|
| First Time        | 303  | 17.3%   | 307.6  | 19.8%   | 20             |
| Returning         | 1038 | 59.4%   | 930.5  | 59.8%   | 26             |
| Readmitted        | 187  | 10.7%   | 152.0  | 9.8%    | 28             |
| Transfer          | 161  | 9.2%    | 145.3  | 9.3%    | 26             |
| High School       | 19   | 1.1%    | 7.9    | 0.5%    | 16             |
| Other             | 39   | 2.2%    | 12.7   | 0.8%    | 26             |
| TOTAL             | 1747 | 100.0%  | 1556.0 | 100.0%  | 25             |