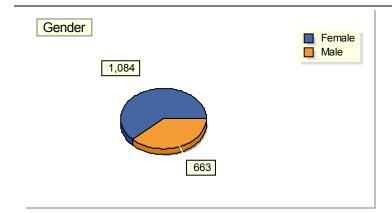

| Gender | Head | Percent | FTE    | Percent | <u>Avg Age</u> |
|--------|------|---------|--------|---------|----------------|
| Female | 1084 | 62.0%   | 941.3  | 60.5%   | 25             |
| Male   | 663  | 38.0%   | 614.7  | 39.5%   | 24             |
| TOTAL  | 1747 | 100.0%  | 1556.0 | 100.0%  | 25             |