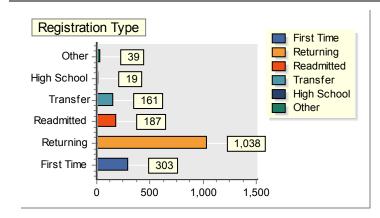

## **Student Profile Analysis**

COLLEGE WIDE SUMMARY Fall Semester 2013 Census

| ge |
|----|
| 23 |
| 22 |
| 24 |
| 26 |
| 29 |
|    |
| 25 |
|    |

| Registration Type | Head | Percent | FTE    | Percent | <u>Avg Age</u> |
|-------------------|------|---------|--------|---------|----------------|
| First Time        | 303  | 17.3%   | 307.6  | 19.8%   | 20             |
| Returning         | 1038 | 59.4%   | 930.5  | 59.8%   | 26             |
| Readmitted        | 187  | 10.7%   | 152.0  | 9.8%    | 28             |
| Transfer          | 161  | 9.2%    | 145.3  | 9.3%    | 26             |
| High School       | 19   | 1.1%    | 7.9    | 0.5%    | 16             |
| Other             | 39   | 2.2%    | 12.7   | 0.8%    | 26             |
| TOTAL             | 1747 | 100.0%  | 1556.0 | 100.0%  | 25             |