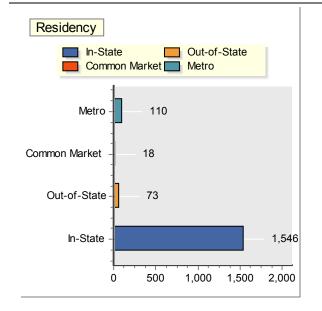

| Residency     | Head | Percent | FTE    | Percent | <u>Avg Age</u> |
|---------------|------|---------|--------|---------|----------------|
| In-State      | 1546 | 88.5%   | 1355.5 | 87.1%   | 25             |
| Out-of-State  | 73   | 4.2%    | 78.4   | 5.0%    | 22             |
| Common Market | 18   | 1.0%    | 20.1   | 1.3%    | 21             |
| Metro         | 110  | 6.3%    | 102.1  | 6.6%    | 23             |
| TOTAL         | 1747 | 100.0%  | 1556.0 | 100.0%  | 25             |