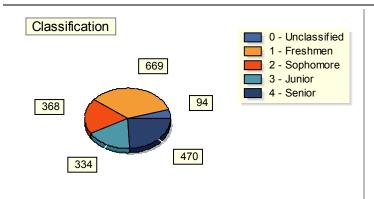

### **Student Profile Analysis**

COLLEGE WIDE SUMMARY Fall Semester 2012 Census

| Classification   | Head | Percent | FTE    | Percent | Avg Age |
|------------------|------|---------|--------|---------|---------|
| 0 - Unclassified | 94   | 4.9%    | 26.9   | 1.6%    | 24      |
| 1 - Freshmen     | 669  | 34.6%   | 636.0  | 37.2%   | 23      |
| 2 - Sophomore    | 368  | 19.0%   | 338.1  | 19.8%   | 25      |
| 3 - Junior       | 334  | 17.3%   | 315.1  | 18.4%   | 27      |
| 4 - Senior       | 470  | 24.3%   | 401.5  | 23.5%   | 29      |
|                  |      |         |        |         |         |
| TOTAL            | 1935 | 100.0%  | 1711.5 | 100.0%  | 25      |