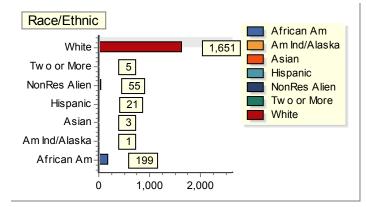

| Race/Ethnic   | Head | <u>Percent</u> | FTE    | Percent | Avg Age |
|---------------|------|----------------|--------|---------|---------|
| African Am    | 199  | 10.3%          | 179.1  | 10.5%   | 27      |
| Am Ind/Alaska | 1    | 0.1%           | 0.2    | 0.0%    | 16      |
| Asian         | 3    | 0.2%           | 2.3    | 0.1%    | 28      |
| Hispanic      | 21   | 1.1%           | 20.1   | 1.2%    | 24      |
| NonRes Alien  | 55   | 2.8%           | 55.5   | 3.2%    | 23      |
| Tw o or More  | 5    | 0.3%           | 4.3    | 0.3%    | 24      |
| White         | 1651 | 85.3%          | 1456.3 | 85.1%   | 25      |
|               |      |                |        |         |         |
| TOTAL         | 1935 | 100.0%         | 1711.5 | 100.0%  | 25      |