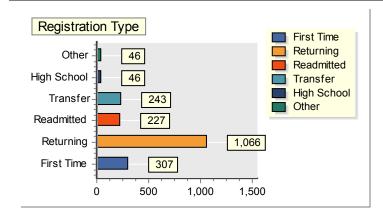

| Registration Type | Head | Percent | FTE    | Percent | Avg Age |
|-------------------|------|---------|--------|---------|---------|
| First Time        | 307  | 15.9%   | 311.9  | 18.2%   | 20      |
| Returning         | 1066 | 55.1%   | 967.9  | 56.6%   | 26      |
| Readmitted        | 227  | 11.7%   | 182.6  | 10.7%   | 29      |
| Transfer          | 243  | 12.6%   | 223.1  | 13.0%   | 27      |
| High School       | 46   | 2.4%    | 12.3   | 0.7%    | 16      |
| Other             | 46   | 2.4%    | 13.7   | 0.8%    | 30      |
| TOTAL             | 1935 | 100.0%  | 1711.5 | 100.0%  | 25      |