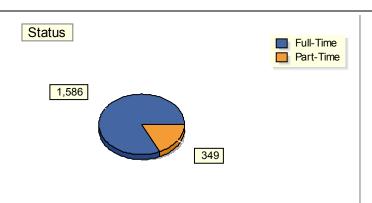

## **Student Profile Analysis**

COLLEGE WIDE SUMMARY Fall Semester 2012 Census

| <u>Status</u> | Head | Percent | FTE    | Percent | Avg Age |
|---------------|------|---------|--------|---------|---------|
| Full-Time     | 1586 |         | 1557.3 | 91.0%   | 25      |
| Part-Time     | 349  | 18.0%   | 154.1  | 9.0%    | 28      |
| TOTAL         | 1935 | 100.0%  | 1711 5 | 100.0%  | 25      |