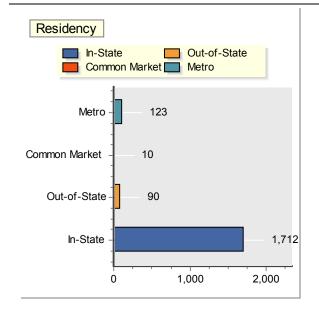

| Residency     | <u>Head</u> | Percent | FTE    | Percent | Avg Age |
|---------------|-------------|---------|--------|---------|---------|
| In-State      | 1712        | 88.5%   | 1496.9 | 87.5%   | 26      |
| Out-of-State  | 90          | 4.7%    | 95.1   | 5.6%    | 21      |
| Common Market | 10          | 0.5%    | 10.7   | 0.6%    | 21      |
| Metro         | 123         | 6.4%    | 108.8  | 6.4%    | 25      |
|               |             |         |        |         |         |
| TOTAL         | 1935        | 100.0%  | 1711.5 | 100.0%  | 25      |