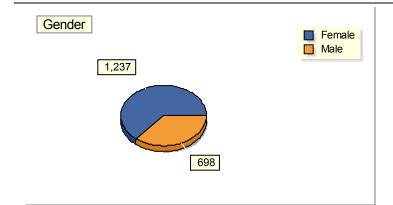

| <u>Gender</u> | Head | Percent | FTE    | Percent | Avg Age |
|---------------|------|---------|--------|---------|---------|
| Female        | 1237 | 63.9%   | 1061.9 | 62.0%   | 26      |
| Male          | 698  | 36.1%   | 655.8  | 38.3%   | 24      |
| TOTAL         | 1935 | 100.0%  | 1711.5 | 100.0%  | 25      |