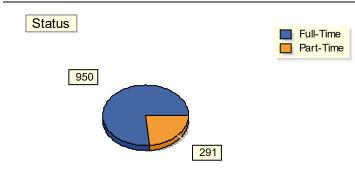

# **Student Profile Analysis**

COLLEGE WIDE SUMMARY Fall Term 2019 Census

| Status                 | Head | Percent          | FTE    | Percent | <u>Avg Age</u> |
|------------------------|------|------------------|--------|---------|----------------|
| Full-Time<br>Part-Time |      | 76.55%<br>23.45% |        |         | 23<br>26       |
| TOTAL                  | 1241 | 100.0%           | 1066.4 | 100.0%  | 23             |