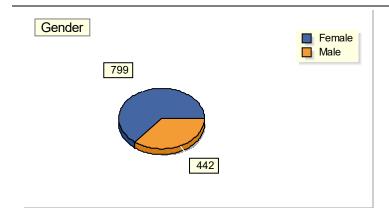

| Gender         | Head | Percent          | <u>FTE</u> | Percent | <u>Avg Age</u> |
|----------------|------|------------------|------------|---------|----------------|
| Female<br>Male |      | 64.38%<br>35.62% |            |         | 23<br>23       |
| TOTAL          | 1241 | 00.0270          | 000.00     | 00.0070 | 23             |
| IUIAL          | 1241 | 100.0%           | 1000.4     | 100.0%  | 23             |