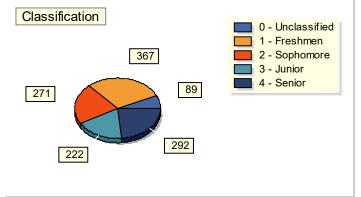

### **Student Profile Analysis**

COLLEGE WIDE SUMMARY Fall Term 2019 Census

| <u>Classification</u> | Head | Percent | FTE    | Percent | <u>Avg Age</u> |
|-----------------------|------|---------|--------|---------|----------------|
| 0 - Unclassified      | 89   | 7.17%   | 27.93  | 2.62%   | 20             |
| 1 - Freshmen          | 367  | 29.57%  | 344.00 | 32.26%  | 21             |
| 2 - Sophomore         | 271  | 21.84%  | 255.13 | 23.92%  | 22             |
| 3 - Junior            | 222  | 17.89%  | 209.20 | 19.62%  | 24             |
| 4 - Senior            | 292  | 23.53%  | 230.13 | 21.58%  | 27             |
| TOTAL                 | 1241 | 100.0%  | 1066.4 | 100.0%  | 23             |