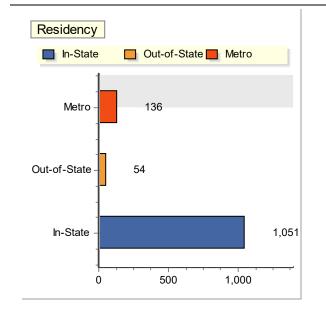

| Residency                         | Head              | Percent                   | FTE                       | Percent                   | <u>Avg Age</u> |
|-----------------------------------|-------------------|---------------------------|---------------------------|---------------------------|----------------|
| In-State<br>Out-of-State<br>Metro | 1051<br>54<br>136 | 84.69%<br>4.35%<br>10.96% | 886.67<br>56.00<br>123.73 | 83.15%<br>5.25%<br>11.60% | 23<br>20<br>23 |
| TOTAL                             | 1241              | 100.0%                    | 1066.4                    | 100.0%                    | 23             |