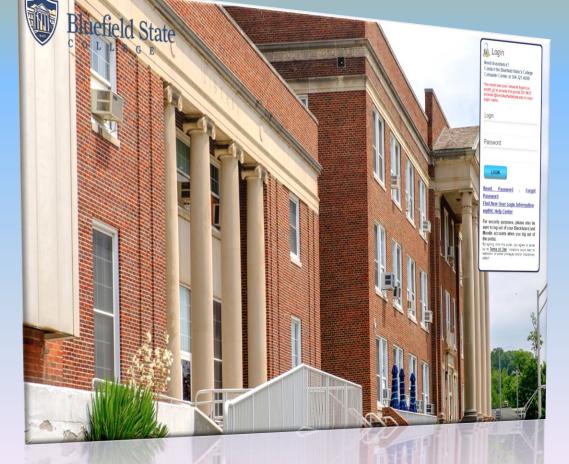

# **Getting Connected!**

- STEP ONE: BSC's home page; <u>www.bluefieldstate.edu</u> and/or the MyBSC portal; <u>https://www.mycampus.bluefieldstate.edu</u>
- STEP TWO: setup your network logon & password.

# **Taking Care of Business**

- Off campus access to the library's resources
  - From your Internet browser go to URL (web address)

https://mycampus.bluefieldstate.edu

Use MyBSC e-portal to find the Library **Resources electronic databases** 