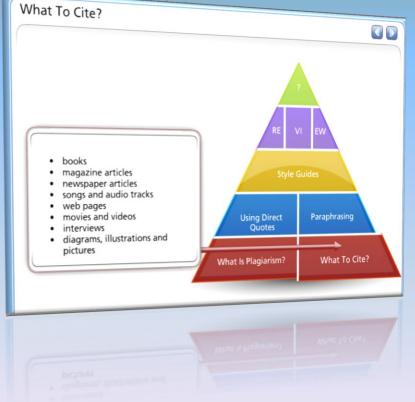

# **Documenting Sources**

• Plagiarism and Citations part II Modified from Info Literacy Leadership Instit. May 2010, ILLI JSCU.

- Choose a Citation Style and be Consistent
- Be Specific and Precise
- Check your work
- OWL/Purdue University online has examples for all the different style formats, APA, MLA, Chicago Turabian and more.