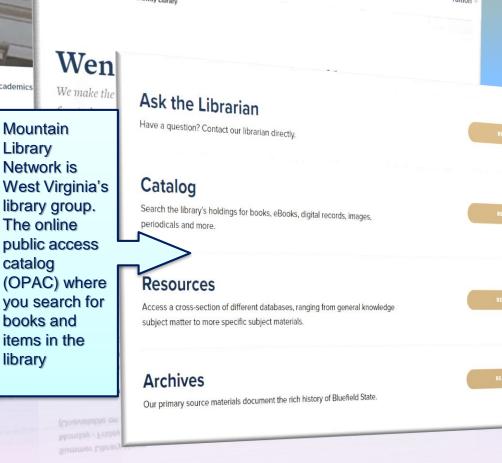

#### ATHLETICS A BECKLEY CAMPUS CALENDAR CONTACT US DIRECTORY Bluefield State College myBSC Make a Git Admissions + Academics + Academics / Wendell G. Hardway Library Tuition Wen We make the Ask the Librarian Have a question? Contact our librarian directly. Mountain Library Network is West Virginia's Catalog library group. Search the library's holdings for books, eBooks, digital records, images The online periodicals and more. public access catalog (OPAC) where Resources you search for